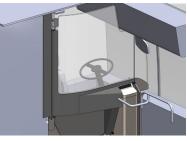

## **Enhancing Operator Safety**

Instances of violent assaults targeting bus drivers and transit operators are alarmingly on the rise throughout the United States. **Custom Glass Solutions** (CGS) is actively collaborating with major transit authorities and unions to safeguard drivers from physical assaults and gun violence. Recent tragedies in many major cities have driven demand for enhanced operator safety features. With input from the bus manufacturers, CGS worked with transit authorities to understand the day-to-day realities for transit operators and developed a ballistic driver barrier that sets a new standard for transit driver protection. Our Optishield ballistic glass technology, which is also used for law enforcement, military and more, meets NIJ3A standards and can be designed to protect against higher threat levels. Compatible with all major bus manufacturers, CGS will design a system to fit your fleet and keep your operators safe.

## **Optishield Bus Barrier Attributes**

- Designed as a collaborative effort with transit authorities, union leaders, bus drivers and bus manufacturers
- Entire steel and glass barrier meets or exceeds NIJ3A independent ballistic testing/certification
- Creature comforts considered: curved glass provides more room for operators; rubber bumpers and heavy-duty hinge systems eliminate rattles
- Meets ADA clearance standards
- Customizable solution; with advanced laser scanning equipment, CGS customizes driver barrier systems according to the fleet needs of transit authorities
- Designed with ease of installation in mind; installation fixtures and instructions provided; installation training available
- CGS Optishield is currently used in 4,000+ law enforcement vehicles