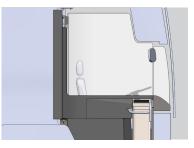

## **Enhancing Operator Safety**

Instances of violent assaults targeting bus drivers and transit operators are alarmingly on the rise throughout the United States. **Custom Glass Solutions** (CGS) is actively collaborating with major transit authorities and unions to safeguard drivers from physical assaults and gun violence. Recent tragedies in many major cities have driven demand for enhanced operator safety features. With input from the bus manufacturers, CGS worked with transit authorities to understand the day-to-day realities for transit operators and developed a ballistic driver barrier that sets a new standard for transit driver protection. Our Optishield ballistic glass technology, which is also used for law enforcement, military and more, meets NIJ3A standards and can be designed to protect against higher threat levels. Compatible with all major bus manufacturers, CGS will design a system to fit your fleet and keep your operators safe.

## **Optishield Bus Barrier Attributes**

- Designed as a collaborative effort with transit authorities, union leaders, bus drivers and bus manufacturers
- Entire steel and glass barrier meets or exceeds NIJ3A independent ballistic testing/certification
- Creature comforts considered: curved glass provides more room for operators; rubber bumpers and heavy-duty hinge systems eliminate rattles
- Meets ADA clearance standards
- Customizable solution; with advanced laser scanning equipment, CGS customizes driver barrier systems according to the fleet needs of transit authorities
- Designed with ease of installation in mind; installation fixtures and instructions provided; installation training available
- CGS Optishield is currently used in 4,000+ law enforcement vehicles